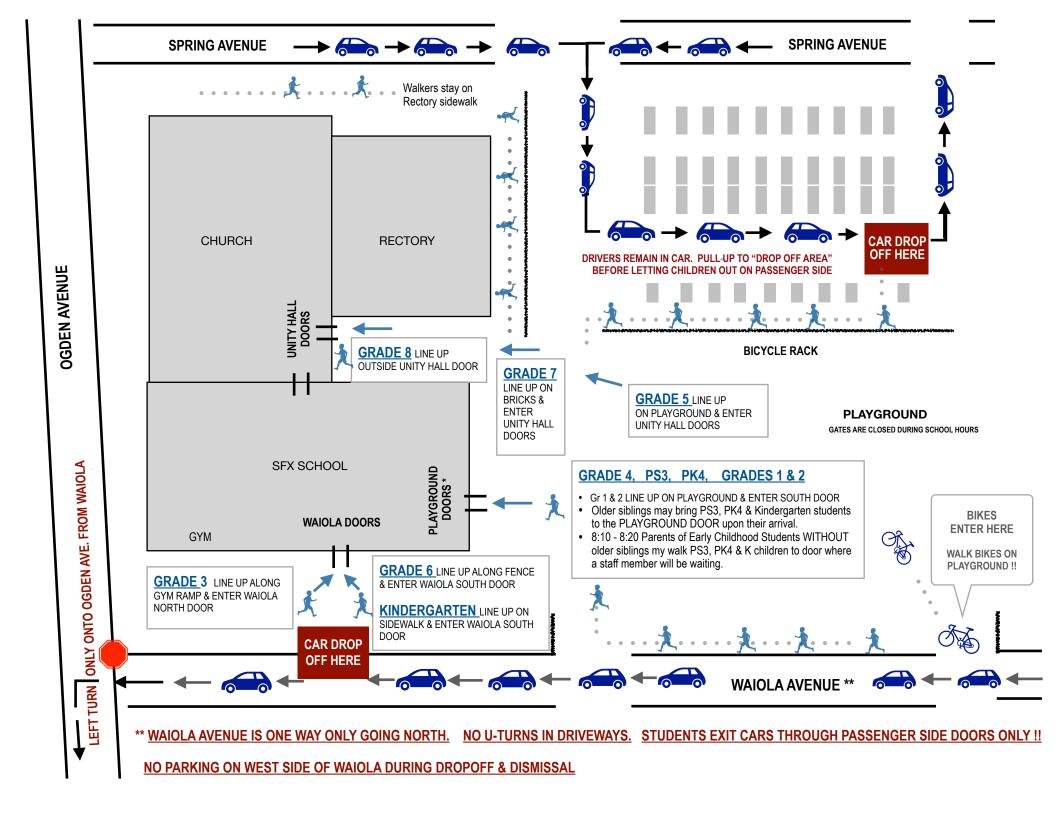

| ENTRANCE & EXIT DOORS |                        | ST. FRANCIS XAVIER WE PRAY. WE LEARN. WE SERVE |
|-----------------------|------------------------|------------------------------------------------|
| PLAYGROUND DOORS      | GRADE 4, GRADE 2, GRA  | ADE 1, PRE-K 4, PRESCHOOL 3                    |
|                       |                        |                                                |
| WAIOLA AVENUE DOOR    | GRADE 6, GRADE 3, KINI | DERGARTEN                                      |
|                       |                        |                                                |
| UNITY HALL DOORS      | GRADE 8, GRADE 7, GRA  | ADE 5                                          |

| ** Families with multiple children should come at the earlier time  - Preschool students must remain with parents at arrival until staff member greets them  - Students must enter and dismiss through their assigned door  - All students will be supervised on the playground, until they are picked up at dismissal |                            | SCHOOL<br>BEGINS | TARDY BELL<br>RINGS | DISMISSAL<br>BELL |  |  |
|------------------------------------------------------------------------------------------------------------------------------------------------------------------------------------------------------------------------------------------------------------------------------------------------------------------------|----------------------------|------------------|---------------------|-------------------|--|--|
| GRADES 1 - 8                                                                                                                                                                                                                                                                                                           | MON,TUE,THURS,FRI          | 0.00.414         | 8:10 AM             | 3:05 PM           |  |  |
|                                                                                                                                                                                                                                                                                                                        | WEDNESDAYS ONLY DISMISSAL* | 8:00 AM          |                     | * 2:05 PM         |  |  |
|                                                                                                                                                                                                                                                                                                                        |                            |                  |                     |                   |  |  |
| KINDERGARTEN - FULL DAY 5 days                                                                                                                                                                                                                                                                                         | MON,TUE,THURS,FRI          | 8:00 AM          | 8:20 AM             | 3:00 PM           |  |  |
|                                                                                                                                                                                                                                                                                                                        | WEDNESDAYS ONLY DISMISSAL* | 0.00 AW          |                     | * 2:00 PM         |  |  |
|                                                                                                                                                                                                                                                                                                                        |                            |                  |                     |                   |  |  |
| KINDERGARTEN - HALF DAY 5 days                                                                                                                                                                                                                                                                                         | MON,TUE, WED, THURS,FRI    | 8:00 AM          | 8:20 AM             | 11:20 AM          |  |  |
|                                                                                                                                                                                                                                                                                                                        |                            |                  |                     |                   |  |  |
| PRE-K 4 - FULL DAY 5 days                                                                                                                                                                                                                                                                                              | MON,TUE,THURS,FRI          | 8:10 AM          | 8:20 AM             | 3:00 PM           |  |  |
|                                                                                                                                                                                                                                                                                                                        | WEDNESDAYS ONLY DISMISSAL* | 0.10 AW          |                     | * 2:00 PM         |  |  |
|                                                                                                                                                                                                                                                                                                                        |                            |                  |                     |                   |  |  |
| PRE-K 4 - HALF DAY<br>5 days                                                                                                                                                                                                                                                                                           | MON,TUE,THURS,FRI          | 8:10 AM          | 8:20 AM             | 11:20 AM          |  |  |
|                                                                                                                                                                                                                                                                                                                        | WEDNESDAYS ONLY DISMISSAL* | O. TO AIVI       |                     | * 10:40 AM        |  |  |
|                                                                                                                                                                                                                                                                                                                        |                            |                  |                     |                   |  |  |
| PRESCHOOL 3 - AM HALF DAY                                                                                                                                                                                                                                                                                              | MON,TUE,THURS,FRI          | 0.40 484         | 8:20 AM             | 11:20 AM          |  |  |
| 5 days (M-F) or 3 days (Tu,W,TH)                                                                                                                                                                                                                                                                                       | WEDNESDAYS ONLY DISMISSAL* | 8:10 AM          |                     | * 10:40 AM        |  |  |